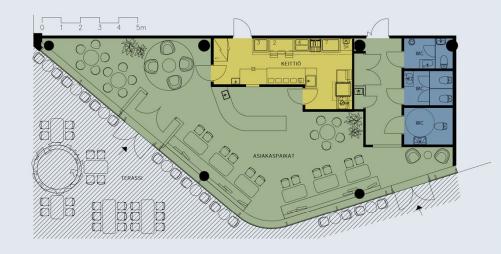

# LIIKETILA

FLOOR

SPACE 138 m2

TYPE Retail

138 m2 retail unit for rent, which also includes storage spaces. Here is a rare opportunity to lease a space from one of the most valued locations in Helsinki.

TÖÖLÖNLAHDENKATU