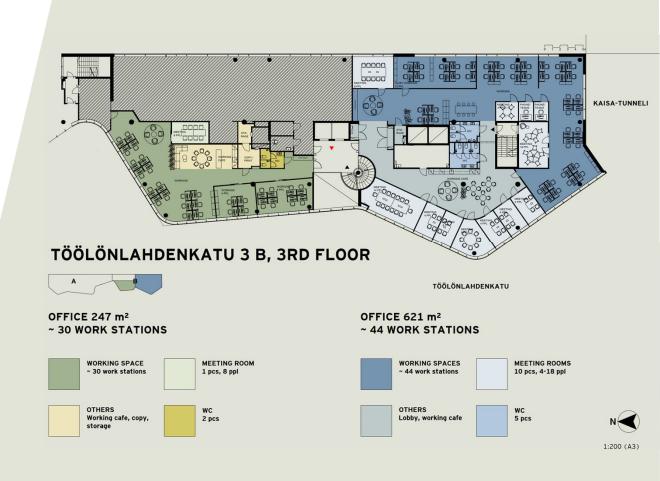

FLOOR 3

SPACE 621 m2

TYPE Office

PEOPLE 47

Open for lease 621 m2 high-level and modern 3rd floor office space from a very visible location in the heart of Helsinki city centrum. Here is a rare opportunity to lease a space from one of the most valued locations in Helsinki. This space is possible to combine with 247 m2 space on the same floor. People amounts are directive.

FLOOR 3

SPACE 247 m2

TYPE Office

PEOPLE 38

Open for lease 247 m2 high-level and modern 3rd floor office space from a very visible location in the heart of Helsinki city centrum. Here is a rare opportunity to lease a space from one of the most valued locations in Helsinki. This space is possible to combine with 621 m2 space on the same floor. People amounts are directive.

TÖÖLÖNLAHDENKATU 3 B, 3RD FLOOR OFFICE 247 m², ~30 WORK STATIONS

TÖÖLÖNLAHDENKATU