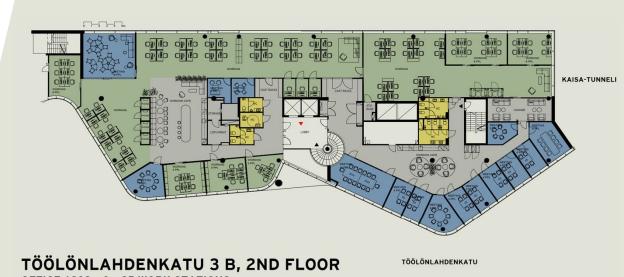

GET TO KNOW OUR SPACES

OFFICE 1208 m², ~85 WORK STATIONS

1:200 (A3) FURNITURE AND SCALE INDICATIVE

FLOOR 3

SPACE 848 m2

TYPE Office

PEOPLE 74

Open for lease 247 m2 high-level and modern 3rd floor office space from a very visible location in the heart of Helsinki city centrum. Here is a rare opportunity to lease a space from one of the most valued locations in Helsinki. This space is possible to combine with 621 m2 space on the same floor. People amounts are directive.