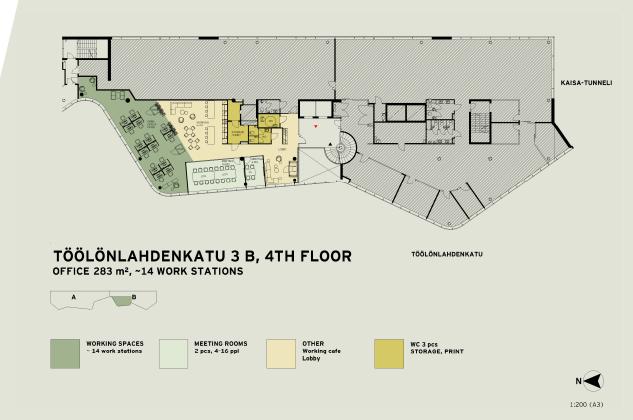

FLOOR

SPACE 283 m2

TYPE Office

PEOPLE 23

Open for lease 300 m2 high-level and modern 4th floor office space from a very visible location in the heart of Helsinki city centrum. Here is a rare opportunity to lease a space from one of the most valued locations in Helsinki. People amounts are directive.