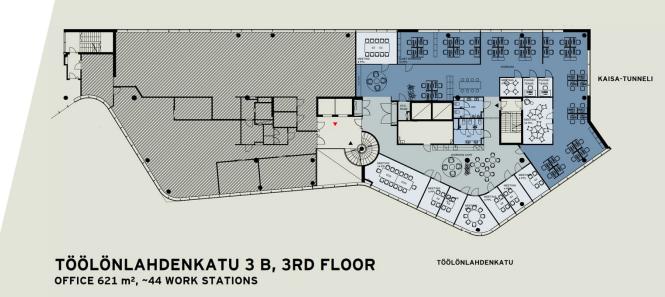

FLOOR 3

SPACE 621 m2

TYPE Office

PEOPLE 47

Open for lease 621 m2 high-level and modern 3rd floor office space from a very visible location in the heart of Helsinki city centrum. Here is a rare opportunity to lease a space from one of the most valued locations in Helsinki. This space is possible to combine with 247 m2 space on the same floor. People amounts are directive.