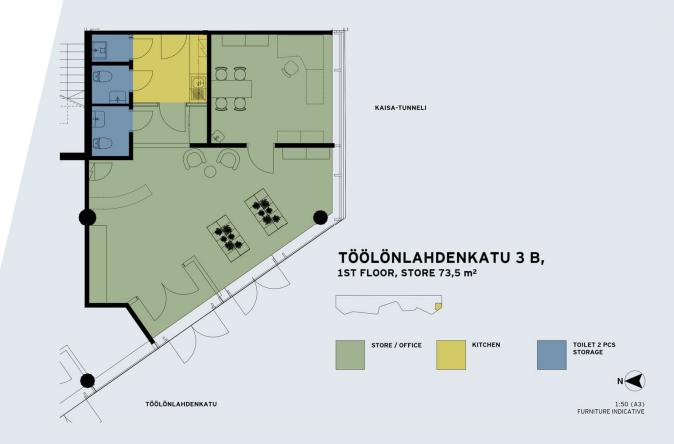

# LIIKETILA

FLOOR Katutaso

SPACE 73,5 m2

TYPE liiketila

73,5 m2 retail unit for rent. Here is a rare opportunity to lease a space from one of the most valued locations in Helsinki.

Centraali

Töölönlahdenkatu 3