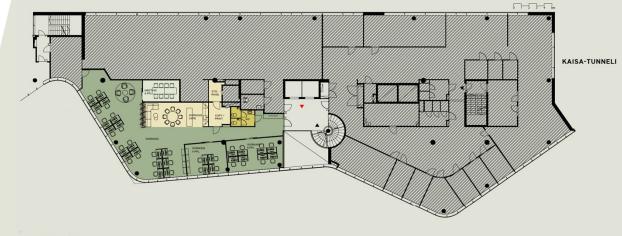

FLOOR

SPACE 283 m2

TYPE Office

PEOPLE 23

Open for lease 300 m2 high-level and modern 4th floor office space from a very visible location in the heart of Helsinki city centrum. Here is a rare opportunity to lease a space from one of the most valued locations in Helsinki. People amounts are directive.