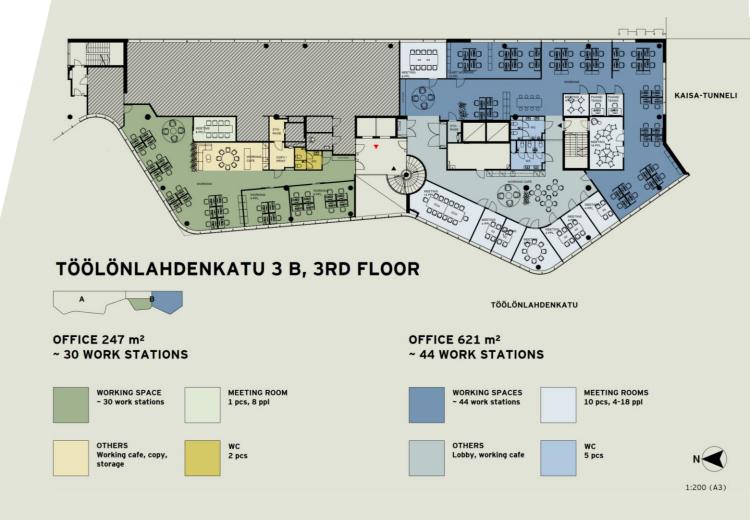

### **GET TO KNOW OUR SPACES**

FLOOR 3
SPACE 848 m2

TYPE Office

PEOPLE 74

Open for lease 247 m2 high-level and modern 3rd floor office space from a very visible location in the heart of Helsinki city centrum. Here is a rare opportunity to lease a space from one of the most valued locations in Helsinki. This space is possible to combine with 621 m2 space on the same floor. People amounts are directive.

FLOOR

SPACE 621 m2

TYPE Office

PEOPLE 47

Open for lease 621 m2 high-level and modern 3rd floor office space from a very visible location in the heart of Helsinki city centrum. Here is a rare opportunity to lease a space from one of the most valued locations in Helsinki. This space is possible to combine with 247 m2 space on the same floor. People amounts are directive.