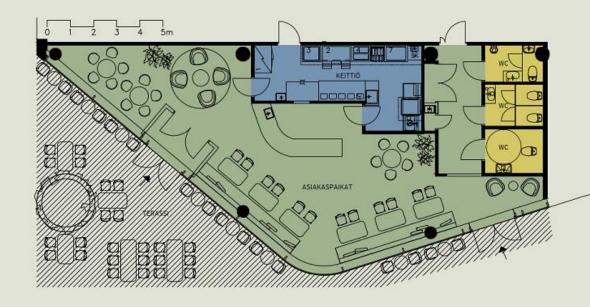

# **RETAIL**

FLOOR 1

SPACE 138 m2

TYPE Retail

138 m2 retail unit for rent, which also includes two storage spaces, which are 28 m2 and 13 m2 in size. Here is a rare opportunity to lease a space from one of the most valued locations in Helsinki.

#### TÖÖLÖNLAHDENKATU 3 A, 1. KRS, RAVINTOLA 138m²

ASIAKASPAIKAT 45 HLÖ

TÖÖLÖNLAHDENKATU

Centraali

Töölönlahdenkatu 3

00100 HELSINKI

**Newsec Property Leasing** 

Phone: 020 742 0480