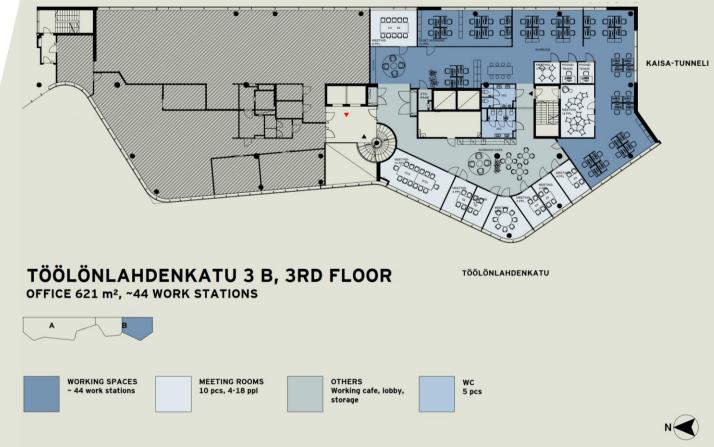

FLOOR

SPACE 621 m2

TYPE Office

PEOPLE 47

Open for lease 621 m2 high-level and modern 3rd floor office space from a very visible location in the heart of Helsinki city centrum. Here is a rare opportunity to lease a space from one of the most valued locations in Helsinki. This space is possible to combine with 247 m2 space on the same floor. People amounts are directive.