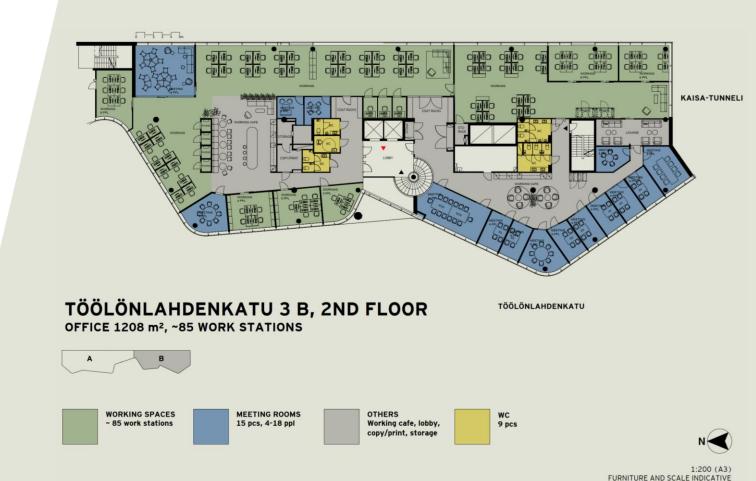

Centraali

RIGHT AT THE CORE.

**FLOOR PLANS** 

CENTRAALI.FI/EN

FLOOR 2

SPACE 1208 m2

TYPE Office

PEOPLE 91

Open for lease 1208 m2 high-level and modern 2nd floor office space from a very visible location in the heart of Helsinki city centrum. Here is a rare opportunity to lease a space from one of the most valued locations in Helsinki. People amounts are directive.