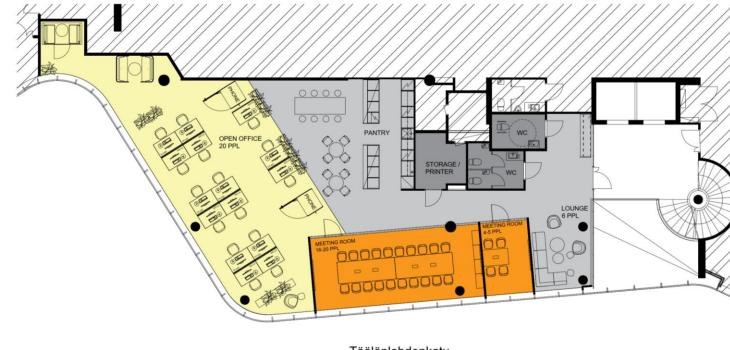

Töölönlahdenkatu

OFFICE 300 m<sup>2</sup> 15 workstations 1:100 on A3

**FLOOR** 

**SPACE** 247 m2

TYPE Office

PEOPLE 38

Open for lease 247 m2 high-level and modern 3rd floor office space from a very visible location in the heart of Helsinki city centrum. Here is a rare opportunity to lease a space from one of the most valued locations in Helsinki. This space is possible to combine with 621 m2 space on the same floor. People amounts are directive.