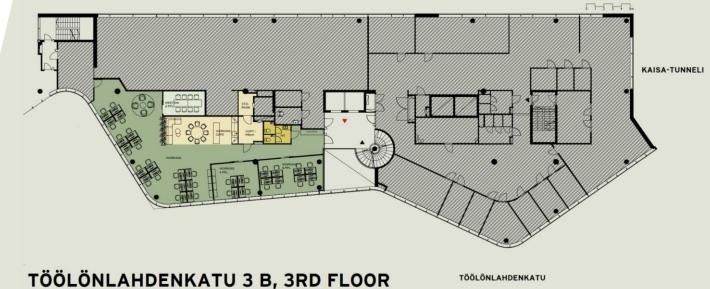

Töölönlahdenkatu

OFFICE 300 m<sup>2</sup> 15 workstations 1:100 on A3

**FLOOR** 

**SPACE** 247 m2

TYPE Office

PEOPLE 38

Open for lease 247 m2 high-level and modern 3rd floor office space from a very visible location in the heart of Helsinki city centrum. Here is a rare opportunity to lease a space from one of the most valued locations in Helsinki. This space is possible to combine with 621 m2 space on the same floor. People amounts are directive.

OFFICE 247 m², ~30 WORK STATIONS

FURNITURE AND SCALE INDICATIVE