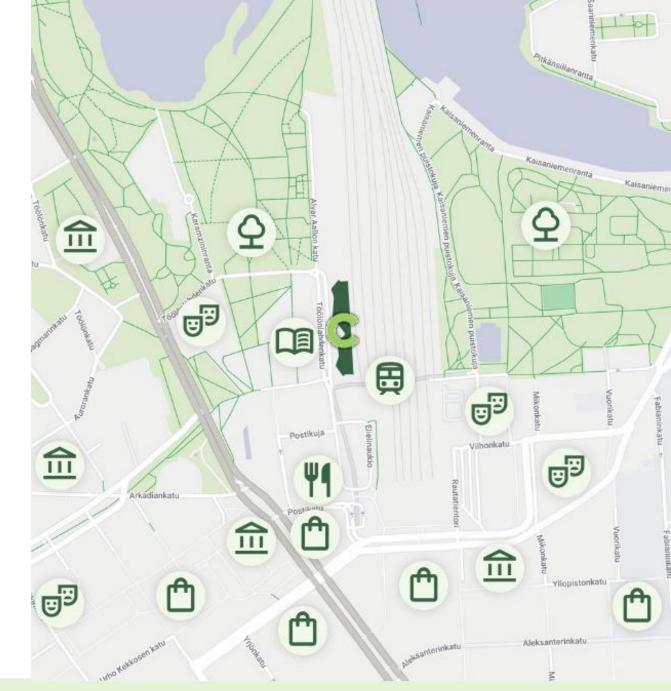

It's easy to get to Centraali from anywhere in the capitol region – and further afield. Countless trains, metros, trams, and buses stop right next door. Even the Baana cycle path is right next to the office. If you need space to think, the adjacent Töölönlahdenpuisto Park is an excellent place for walking meetings.

## ALL THE SERVICES THAT THE CENTRE OF THE CITY HAS TO OFFER

All the services of the city centre – restaurants, shops, cafés, hairdressers and shoemakers – are within easy reach, even during a short lunch break. Of course, you will also be served numerous lunch restaurants close by. Whether you're hungry for culture or just plain hungry, there's sure to be plenty to choose from.

### LOCATION AND NEARBY SERVICES

Centraali's location right in the heart of the city of Helsinki brings all comprehensive services close to your workplace. Arriving at Centraali is also very easy, whether you come by train, metro, trolley, bus or bike. The central location with good transport connections and comprehensive services make it easier to achieve a successful work-life balance!