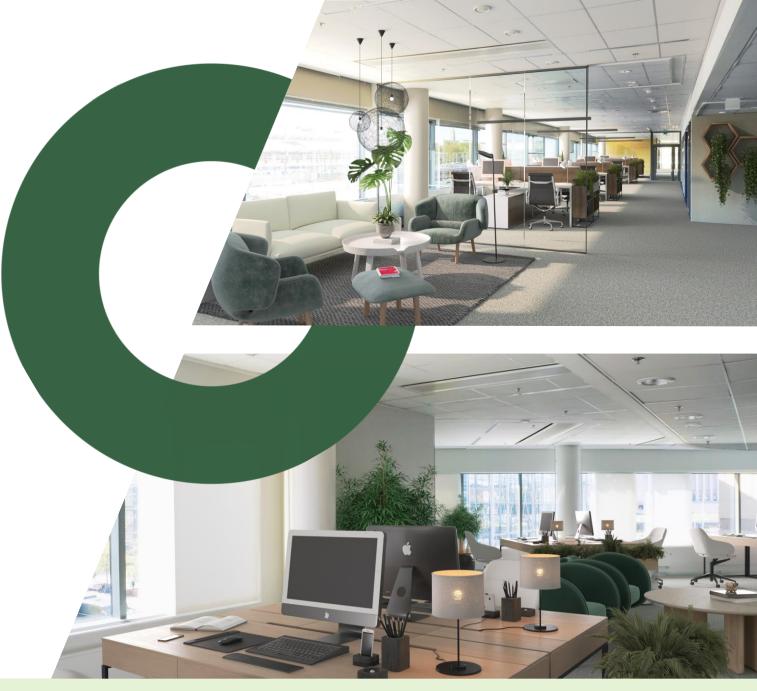

#### **HIGH-STANDARD AND COMFORTABLE OFFICES**

Completed in 2014, Centraali's facilities are modern and spacious. The premises meet the needs of even demanding employees and invite them to visit the office more often. High-quality interior materials absorb sound and create a pleasant working environment. The windows of most offices open to a view of the railway yard, where the movement of the trains inspires new thinking.