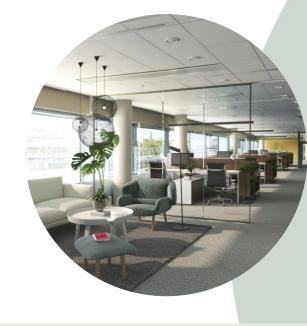

#### **HIGH-STANDARD AND COMFORTABLE OFFICES**

Completed in 2014, Centraali's facilities are modern and spacious. The premises meet the needs of even demanding employees and invite them to visit the office more often. High-quality interior materials absorb sound and create a pleasant working environment. The windows of most offices open to a view of the railway yard, where the movement of the trains inspires new thinking.