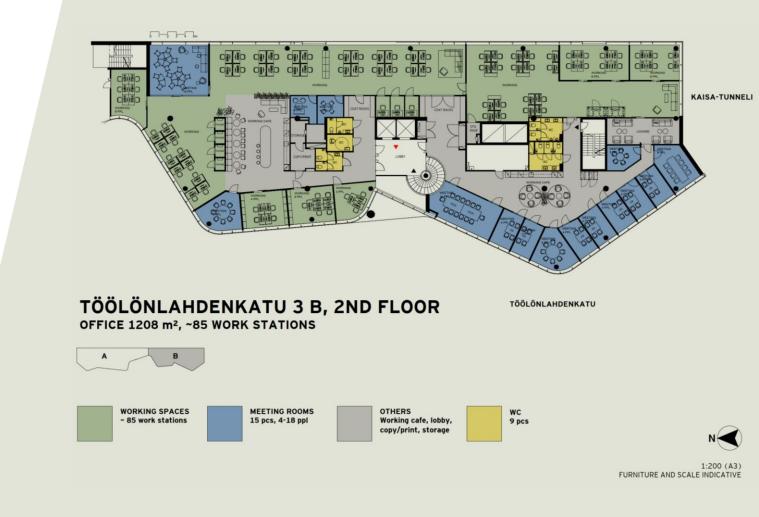

### EXAMPLE OF A FURNISHED FLOOR PLAN

| FLOOR  | 2       |
|--------|---------|
| SPACE  | 1208 m2 |
| ТҮРЕ   | Office  |
| PEOPLE | 91      |

Open for lease 1208 m2 high-level and modern 2nd floor office space from a very visible location in the heart of Helsinki city centrum. Here is a rare opportunity to lease a space from one of the most valued locations in Helsinki. People amounts are directive.